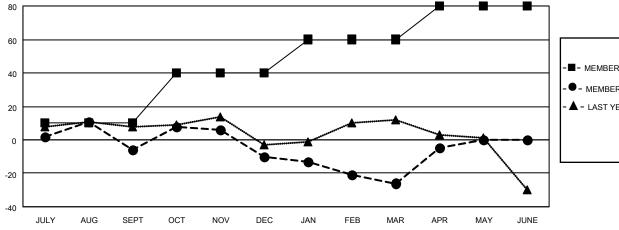

## GOALS AND ACTUAL NEW CLUBS CUMULATIVE

| - ME | MBER | <b>GROWTH</b> | NET | <b>GOAL</b> |
|------|------|---------------|-----|-------------|
|------|------|---------------|-----|-------------|

- MEMBER GROWTH ACTUAL

▲ - LAST YEAR MEMBERSHIP ACTUAL

Results as of: 4/30/2021

| DROPPED CLUBS: 1 |     |
|------------------|-----|
| DROPPED MEMBERS  |     |
| DECEASED         | 16  |
| CLUB CANCELLED   | 0   |
| OTHER            | 141 |
| TOTAL            | 157 |